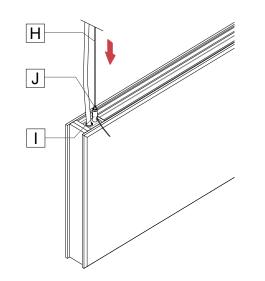

## **3** INSTALL AIRCRAFT CABLES.

Insert the aircraft cable **[H]** into the griplock **[I]**. Adjust the aircraft cable **[H]** length by pushing the feeder tube **[J]**.

Cut the excess cable with an aircraft cable cutter **[K]**.