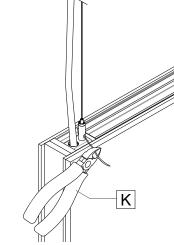

## **3** INSTALL AIRCRAFT CABLES.

Insert the aircraft cable **[H]** into the griplock **[I]**. Adjust the aircraft cable **[H]** length by pushing the feeder tube **[J]**.

Cut the excess cable with an aircraft cable cutter **[K]**.