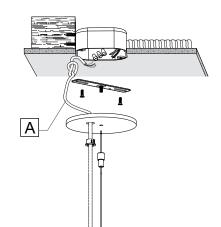

### **1** MAKE ELECTRICAL CONNECTIONS TO THE MAIN POWER.

Locate ceiling mounting points according to supplied client drawing. Make a knot in the power cord **[A]** and then connect it to the ceiling power feed.

**NOTE:** Number of wires may vary.

Warning: A luminaire with more than one power supply connection means shall be connected to only one branch circuit.

Secure power cord **[A]** to aircraft cable **[H]** with plastic clip **[L]**.

**2** INSTALL ALL OF THE CANOPIES.

**POWER SIDE** 

POWER SIDE

Secure canopy [B] with slip

ring [C] on threaded rod [D].

Secure canopy **[E]** with cable

coupler **[F]** on threaded rod

**NON-POWER SIDE** 

(1/4"-20) [G] (by others).

www.lumenwerx.com (T) 514-225-4304 (F) 514-931-4862 © All rights are reserved to Lumenwerx ULC. Lumenwerx ULC. reserves the right to change or modify product specifications without notification.