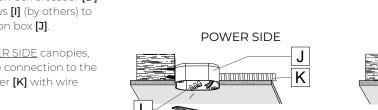

### 

Raise the fixture and tighten the junction box crossbar [D] with screws **[I]** (by others) to the junction box [J].

For POWER SIDE canopies, make wire connection to the main power [K] with wire nuts **[L]**.