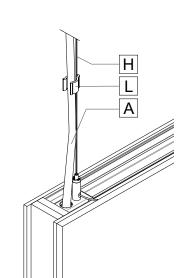

Secure power cord **[A]** to aircraft cable **[H]** with plastic clip **[L]**.

**2** INSTALL ALL OF THE CANOPIES.

**POWER SIDE** 

POWER SIDE

Secure canopy [B] with slip

ring [C] on threaded rod [D].

Secure canopy **[E]** with cable