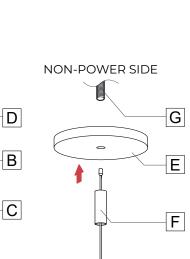

Secure power cord **[A]** to aircraft cable **[H]** with plastic clip **[L]**.

**2** INSTALL ALL OF THE CANOPIES.

**POWER SIDE** 

POWER SIDE

Secure canopy [B] with slip

ring [C] on threaded rod [D].

Secure canopy **[E]** with cable

coupler **[F]** on threaded rod

**NON-POWER SIDE** 

(1/4"-20) [G] (by others).

www.lumenwerx.com (T) 514-225-4304 (F) 514-931-4862 © All rights are reserved to Lumenwerx ULC. Lumenwerx ULC. reserves the right to change or modify product specifications without notification.