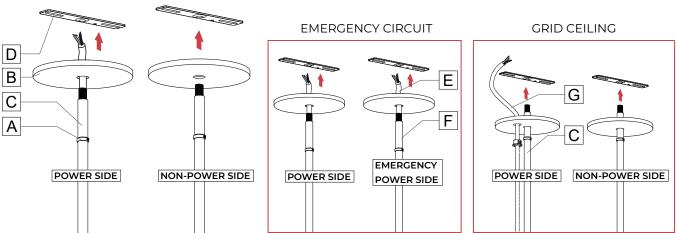

### **1** INSTALL THE STEMS TO THE CANOPIES.

Slide the slip ring [A] and the canopy [B] onto the stem **[C]** and leave some space. Screw the junction box crossbar [D] onto the stem [C].

#### EMERGENCY CIRCUIT

In the case where an emergency circuit is required, the emergency circuit wire [E] will be passed through a second stem [F].

#### **GRID CEILING**

С

Н

In the case where the luminaire is installed on a grid ceiling, the power cable [G] will pass outside of the stem **[C]**.

Screw the stems [C] on the fixture [H] .